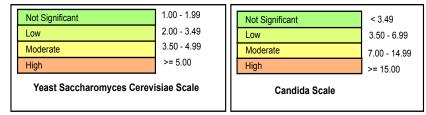

| Food Reactivity Scale | MFI* x 1000 |
|-----------------------|-------------|
| Not Significant       | < 4.47      |
| Low                   | 4.47-9.86   |
| Moderate              | 9.87-15.99  |
| High                  | >=16        |

(\*) Median Fluorescent Intensity