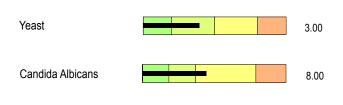

## TEST NAME: IgG Food Allergy Test with Candida and Yeast - DBS

| Miscellaneous | Continued |
|---------------|-----------|
| Cane Sugar    | 3.51      |
| Cocoa Bean    | 0.89      |
| Coffee        | 0.33      |
| Green Tea     | 6.80      |
| Honey         | 10.29     |
| Meat glue     | 16.05     |
| Oolong Tea    | 2.07      |

| Food Reactivity Scale | MFI* x 1000 |
|-----------------------|-------------|
| Not Significant       | < 4.47      |
| Low                   | 4.47-9.86   |
| Moderate              | 9.87-15.99  |
| High                  | >=16        |

(\*) Median Fluorescent Intensity

### **Reactivity Summary**

الم ال

Nordic Laboratories Aps Nygade 6, 3.sal • 1164 Copenhagen K • Denmark Tlf. +45 33 75 10 00 UK Office:

11 Old Factory Buildings • Stonegate • E. Sussex TN5 7DU • UK Tel: +44 (0)1580 201 687 Page 4 of 9 www.nordic-labs.com info@nordic-labs.com

#### High levels of IgG antibodies to Candida, a genus of yeast:

A separate test for IgG antibody to Candida (serum and DBS) is included because of Candida's importance to overall health. IgG antibodies to Candida may be due to current or past infection or intestinal overgrowth. An elevated Candida IgG indicates the immune system has interacted with Candida. Although Candida and related fungal species are normal constituents of GI flora, use of antibiotics, oral contraceptives, chemotherapy, or anti-inflammatory steroids increases the possibility of fungal overgrowth and imbalance of GI flora. Dietary improvements and/or antifungal therapy may lower Candida antibodies and reduce symptoms.